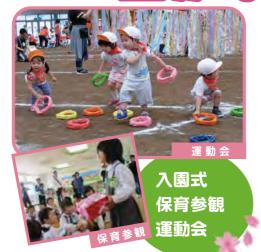

## 年間行事

※お天気のよい日は、園外での保育・散歩 ※毎月、お誕生会、身体測定、避難訓練を実施 ※特別養護老人ホーム「三思園」訪問。 (お年寄りとのふれあい)